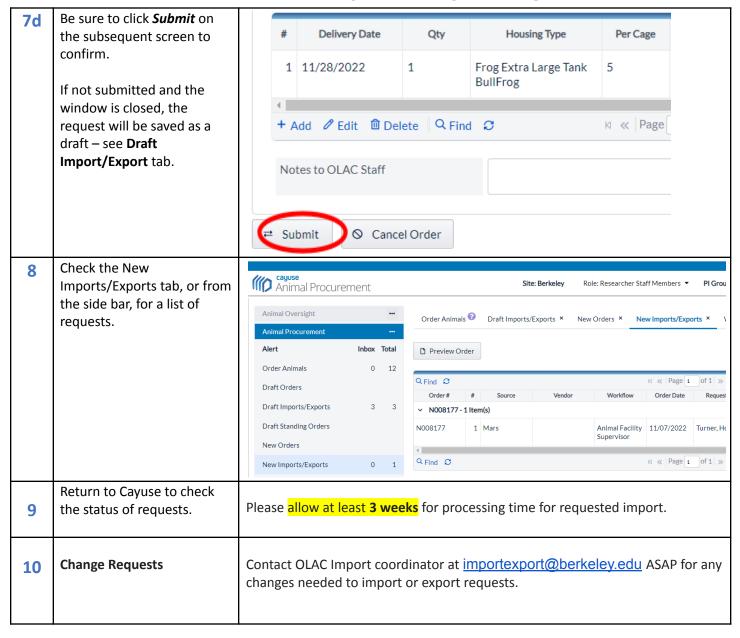

| <b>7</b> a | Fill in pop-up window form with as much info as known. Fields with an asterisk are required.  Note: Delivery day will | Edit Item ×                                                                                              |                                                                                                          |               |     |                                   |          |           |        |          |  |
|------------|-----------------------------------------------------------------------------------------------------------------------|----------------------------------------------------------------------------------------------------------|----------------------------------------------------------------------------------------------------------|---------------|-----|-----------------------------------|----------|-----------|--------|----------|--|
|            |                                                                                                                       | #                                                                                                        |                                                                                                          |               | 1   | (R)                               |          |           |        |          |  |
|            |                                                                                                                       | D                                                                                                        | eliver                                                                                                   | y Date        |     | *                                 |          |           |        |          |  |
|            |                                                                                                                       | Q                                                                                                        | (ty                                                                                                      |               | 0   | *                                 |          |           |        |          |  |
|            |                                                                                                                       | Н                                                                                                        | Housing Type *                                                                                           |               |     |                                   |          |           |        |          |  |
|            | depend on courier                                                                                                     |                                                                                                          |                                                                                                          | Per Cage *    |     |                                   |          |           |        |          |  |
|            | availability and shipping institution.  Please allow at least 3 weeks for processing time for requested import.       | : U                                                                                                      | USDA Ctgy D *                                                                                            |               |     |                                   |          |           |        |          |  |
|            |                                                                                                                       | St                                                                                                       | Strain                                                                                                   |               |     | Q                                 |          |           |        |          |  |
|            |                                                                                                                       | A                                                                                                        | Age *                                                                                                    |               |     |                                   |          |           |        |          |  |
|            |                                                                                                                       | S                                                                                                        | Sex *                                                                                                    |               |     |                                   |          |           |        |          |  |
|            |                                                                                                                       | Н                                                                                                        | Housing Location *                                                                                       |               |     |                                   |          |           |        |          |  |
|            |                                                                                                                       | R                                                                                                        | Room *                                                                                                   |               |     |                                   |          |           |        |          |  |
|            | Click <i>Save</i> button                                                                                              | Н                                                                                                        | Housing Account *                                                                                        |               |     |                                   |          |           |        |          |  |
|            |                                                                                                                       | . P                                                                                                      | Purchase Account                                                                                         |               |     | *                                 |          |           |        |          |  |
|            |                                                                                                                       | R                                                                                                        | lemarl                                                                                                   | KS            |     |                                   |          |           |        |          |  |
|            |                                                                                                                       |                                                                                                          |                                                                                                          | y Contact     |     | *                                 | *        |           |        |          |  |
|            |                                                                                                                       |                                                                                                          | Primary Contact Phone                                                                                    |               |     |                                   |          |           |        |          |  |
|            |                                                                                                                       | P                                                                                                        | Primary Contact Email                                                                                    |               |     |                                   |          |           |        |          |  |
|            |                                                                                                                       | Save × Cancel                                                                                            |                                                                                                          |               |     |                                   |          |           |        | × Cancel |  |
| <b>7</b> b |                                                                                                                       | Select the first line item and click the Edit button. Click the Add button to add additional line items. |                                                                                                          |               |     |                                   |          |           |        |          |  |
|            |                                                                                                                       |                                                                                                          | #                                                                                                        | Delivery Date | Qty | Housing Type                      | Per Cage | USDA Ctgy | Straii | n Age    |  |
|            | Click on the <b>Save changes</b> button at bottom left of page.                                                       |                                                                                                          | 1                                                                                                        |               | 0   |                                   | 0        | D         |        |          |  |
|            |                                                                                                                       | + Add  Page 1 of 1 » N 20 v                                                                              |                                                                                                          |               |     |                                   |          |           |        |          |  |
|            |                                                                                                                       | Notes to OLAC Staff  Save changes  Cancel changes                                                        |                                                                                                          |               |     |                                   |          |           |        |          |  |
|            |                                                                                                                       |                                                                                                          |                                                                                                          |               |     |                                   |          |           |        |          |  |
| <b>7</b> c | To add more or edit line                                                                                              |                                                                                                          | Select the first line item and click the Edit button. Click the Add button to add additional line items. |               |     |                                   |          |           |        |          |  |
|            | items, Click on Item info                                                                                             |                                                                                                          | #                                                                                                        | Delivery Date | Qty | Housing Type                      | Per Cage | USDA Ctgy | Strain | Age      |  |
|            | table, Click "+Add" button, and fill in the pop-up window table.                                                      |                                                                                                          | 1 1                                                                                                      | 1/28/2022     | 1   | Frog Extra Large Tank<br>BullFrog | 5        | D         |        | adult    |  |
|            | e pop ap william table.                                                                                               | + Add Ø dit ☐ Delete Q Find ♥ N ≪ Page 1 of 1 >> N 20 ▼                                                  |                                                                                                          |               |     |                                   |          |           |        |          |  |