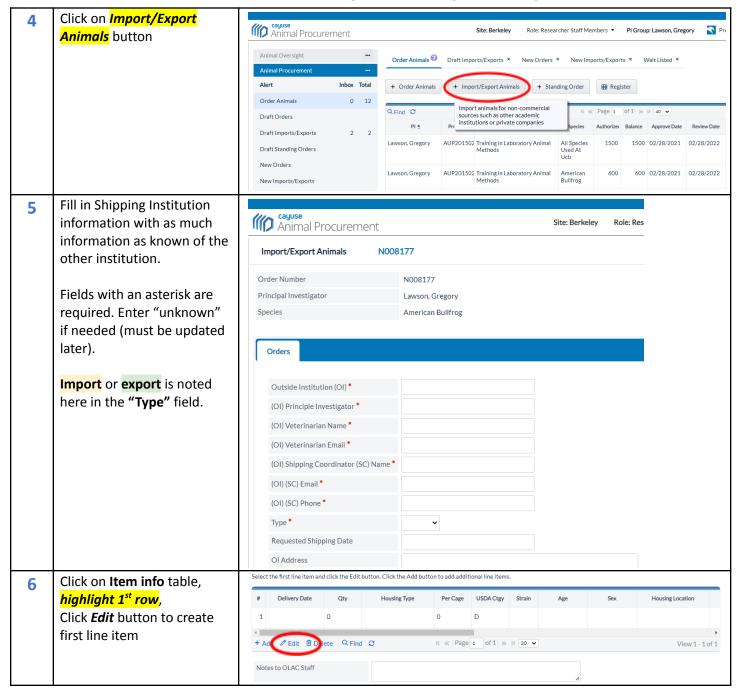

| <b>7</b> a | Fill in pop-up window form with as much info as known. Fields with an asterisk are required.  Note: Delivery day will | Edit Item ×                                                                                              |                                                                                                          |               |     |                                   |          |           |        |          |  |
|------------|-----------------------------------------------------------------------------------------------------------------------|----------------------------------------------------------------------------------------------------------|----------------------------------------------------------------------------------------------------------|---------------|-----|-----------------------------------|----------|-----------|--------|----------|--|
|            |                                                                                                                       | #                                                                                                        |                                                                                                          |               | 1   | (R)                               |          |           |        |          |  |
|            |                                                                                                                       | D                                                                                                        | eliver                                                                                                   | y Date        |     | *                                 |          |           |        |          |  |
|            |                                                                                                                       | Q                                                                                                        | (ty                                                                                                      |               | 0   | *                                 |          |           |        |          |  |
|            |                                                                                                                       | Н                                                                                                        | Housing Type *                                                                                           |               |     |                                   |          |           |        |          |  |
|            | depend on courier                                                                                                     |                                                                                                          |                                                                                                          | Per Cage *    |     |                                   |          |           |        |          |  |
|            | availability and shipping institution.  Please allow at least 3 weeks for processing time for requested import.       | : U                                                                                                      | USDA Ctgy D *                                                                                            |               |     |                                   |          |           |        |          |  |
|            |                                                                                                                       | St                                                                                                       | Strain                                                                                                   |               |     | Q                                 |          |           |        |          |  |
|            |                                                                                                                       | A                                                                                                        | Age *                                                                                                    |               |     |                                   |          |           |        |          |  |
|            |                                                                                                                       | S                                                                                                        | Sex *                                                                                                    |               |     |                                   |          |           |        |          |  |
|            |                                                                                                                       | Н                                                                                                        | Housing Location *                                                                                       |               |     |                                   |          |           |        |          |  |
|            |                                                                                                                       | R                                                                                                        | Room *                                                                                                   |               |     |                                   |          |           |        |          |  |
|            | Click <i>Save</i> button                                                                                              | Н                                                                                                        | Housing Account *                                                                                        |               |     |                                   |          |           |        |          |  |
|            |                                                                                                                       | . P                                                                                                      | Purchase Account                                                                                         |               |     | *                                 |          |           |        |          |  |
|            |                                                                                                                       | R                                                                                                        | lemarl                                                                                                   | KS            |     |                                   |          |           |        |          |  |
|            |                                                                                                                       |                                                                                                          |                                                                                                          | y Contact     |     | *                                 | *        |           |        |          |  |
|            |                                                                                                                       |                                                                                                          | Primary Contact Phone                                                                                    |               |     |                                   |          |           |        |          |  |
|            |                                                                                                                       | P                                                                                                        | Primary Contact Email                                                                                    |               |     |                                   |          |           |        |          |  |
|            |                                                                                                                       | Save × Cancel                                                                                            |                                                                                                          |               |     |                                   |          |           |        | × Cancel |  |
| <b>7</b> b |                                                                                                                       | Select the first line item and click the Edit button. Click the Add button to add additional line items. |                                                                                                          |               |     |                                   |          |           |        |          |  |
|            |                                                                                                                       |                                                                                                          | #                                                                                                        | Delivery Date | Qty | Housing Type                      | Per Cage | USDA Ctgy | Straii | n Age    |  |
|            | Click on the <b>Save changes</b> button at bottom left of page.                                                       |                                                                                                          | 1                                                                                                        |               | 0   |                                   | 0        | D         |        |          |  |
|            |                                                                                                                       | + Add  Page 1 of 1 » N 20 v                                                                              |                                                                                                          |               |     |                                   |          |           |        |          |  |
|            |                                                                                                                       | Notes to OLAC Staff  Save changes  Cancel changes                                                        |                                                                                                          |               |     |                                   |          |           |        |          |  |
|            |                                                                                                                       |                                                                                                          |                                                                                                          |               |     |                                   |          |           |        |          |  |
| <b>7</b> c | To add more or edit line                                                                                              |                                                                                                          | Select the first line item and click the Edit button. Click the Add button to add additional line items. |               |     |                                   |          |           |        |          |  |
|            | items, Click on Item info                                                                                             |                                                                                                          | #                                                                                                        | Delivery Date | Qty | Housing Type                      | Per Cage | USDA Ctgy | Strain | Age      |  |
|            | table, Click "+Add" button, and fill in the pop-up window table.                                                      |                                                                                                          | 1 1                                                                                                      | 1/28/2022     | 1   | Frog Extra Large Tank<br>BullFrog | 5        | D         |        | adult    |  |
|            | e pop ap william table.                                                                                               | + Add Ø dit ☐ Delete Q Find ♥ N ≪ Page 1 of 1 >> N 20 ▼                                                  |                                                                                                          |               |     |                                   |          |           |        |          |  |